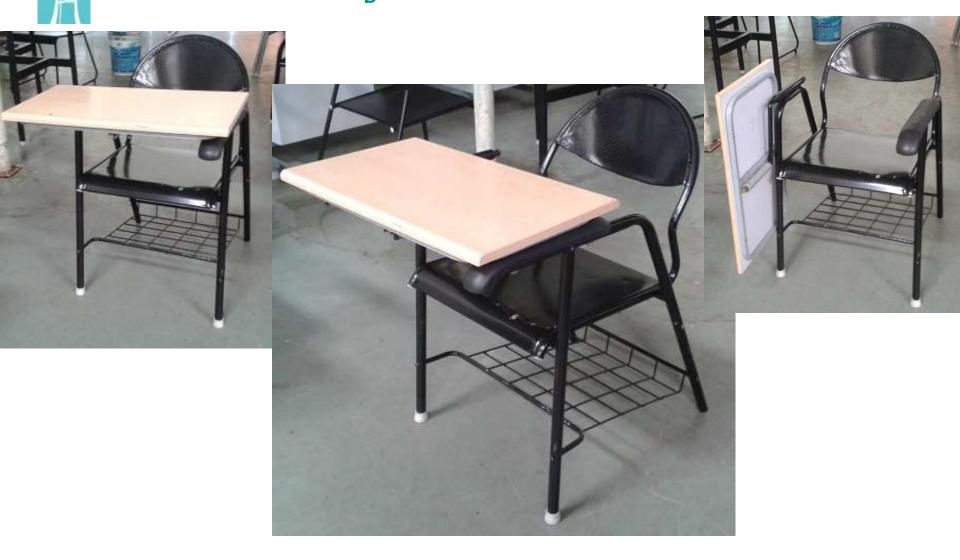

#### Single Classroom Chair

Size\*: L23" W16" H30"

Size\*: L23" W16" H30"

**Option 2: Full Flap** 