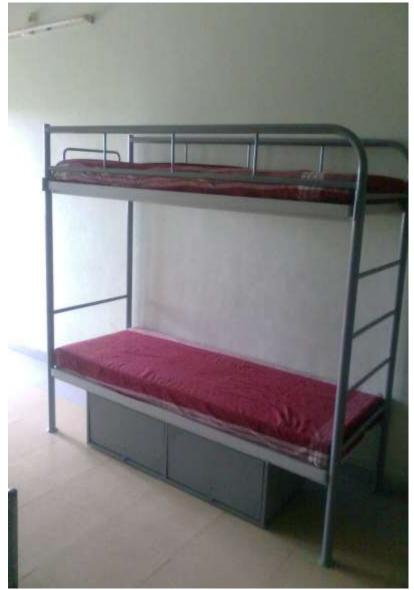

# BUNKER BEDS

Note: Stainless steel is referred as SS and Mild Steel is referred as MS

Option 1

<sup>\*</sup>Colour options available.

### BUNKER BED UP-DOWN TYPE

<sup>\*</sup>Colour options available.