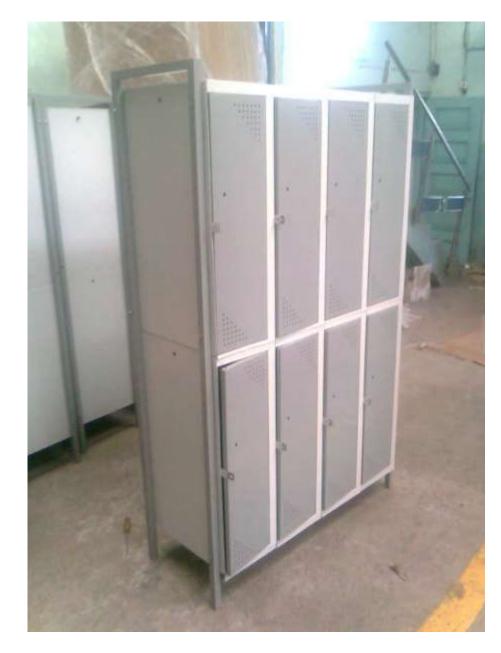

less steel is referred as SS and Mild Steel is referred as MS



Option 1

<sup>\*</sup>Colour options available.



### BUNKER BED UP-DOWN TYPE



<sup>\*</sup>Colour options available.



### BUNKER BED UP-DOWN TYPE



Option 3



### BUNKER BED UP-DOWN TYPE





 $^*$ Colour options available.

Option 4



# HOSTEL BEDS

Note: Stainless steel is referred as SS and Mild Steel is referred as MS



# Square Hostel BED MS L78" W30" H20"



\*Hostel Bed with undershelf and locker



# Square Hostel BED MS L78" W35" H21"







## SIMPLE BED SS BORDER L72" W30" H21"





### BED SIMPLE MS L78" W35" H21"





### ATTENDANT BED SS BORDER SS LEGS L72" W24" H18"





# STAFF and Guest Furniture

Note: Stainless steel is referred as SS and Mild Steel is referred as MS



### CHANGE ROOM LOCKER







### STAFF LOCKER MS 16 BOXES





### STAFF LOCKER MS 16 BOXES



\*Colour options available.

New design – inbuilt handle



### WAITING CHAIRS





 $^*$ Colour options available.

\*SS + MS combination

### WAITING SEATS - Curved back





3 seater waiting bench



2 seater waiting bench

#### 4 seater waiting bench

# WAITING SEATS - Straight back



Size: L60" W16" H18"

3 seater waiting bench (continuous seat)



## WAITING SEATS - Straight back





Size: L60" W24" H18"

3 seater waiting bench (continuous seat)

MS seats and SS Handle & Legs.

Size: L60" W24" H18" 3 seater waiting bench (continuous seat) MS seats and SS Legs.

### WAITING SEATS - Straight back



2 seater MS waiting bench



2 seater SS waiting bench



3 seater MS waiting bench



3 seater SS waiting bench

# T