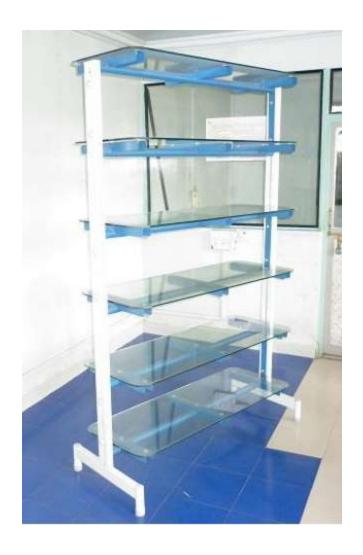

# Glass Rack

Note: Stainless steel is referred as SS and Mild Steel is referred as MS

#### Glass Rack

<sup>\*</sup>Colour options available.