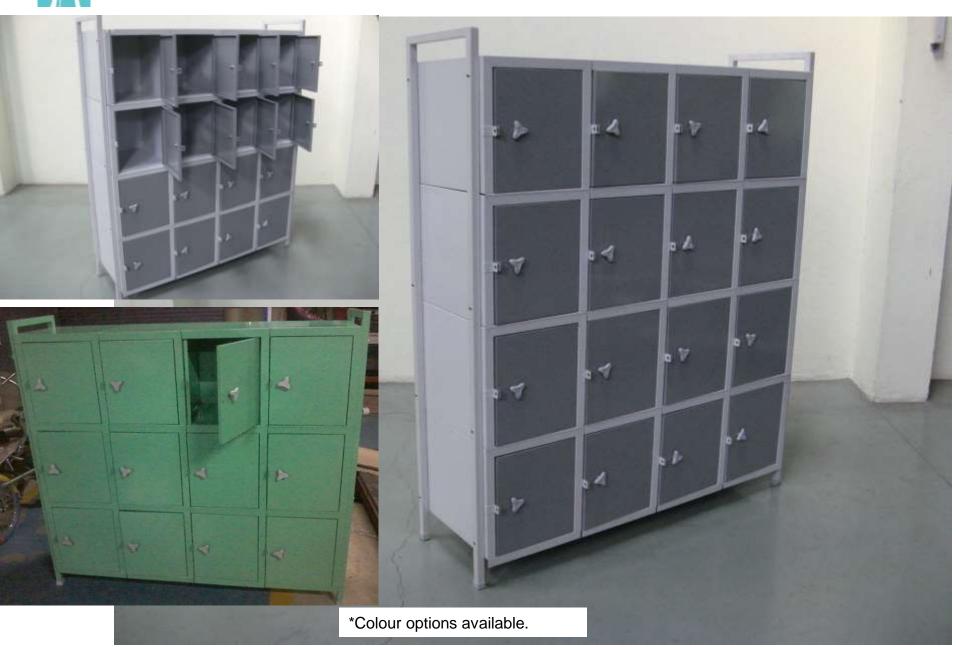

### STAFF LOCKER MS 16 BOXES

\*Colour options available.

New design – inbuilt handle