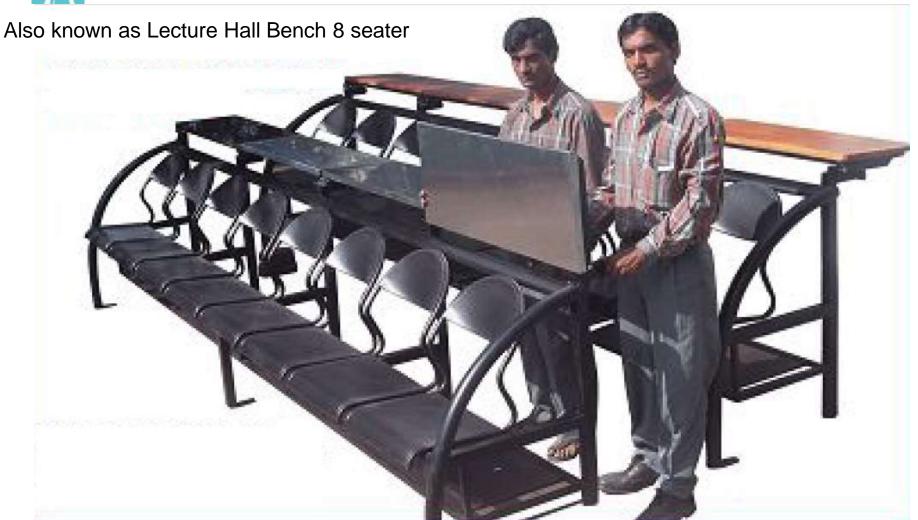

is referred as MS

#### LIBRARY TABLE - 4 Seater



Option 1: High Back – Complete MS Powder coated Size: L55" W42" H30"



#### LIBRARY TABLE - 4 Seater





#### LIBRARY TABLE - 2 Seater



Size\*: L36" W48" H30"

\* Note: Size does not include chair. Chair is not part of the product.



#### Computer Partition Table



<sup>\*</sup> Note: Size does not include chair. Chair is not part of the product.



### Computer Table



- Note: OHS is optional and removable
- Colour option available





# Library Racks & Storage Racks

Note: Stainless steel is referred as SS and Mild Steel is referred as MS

#### LIBRARY Rack



#### Store Rack







#### File Rack







# Classroom Seats

Note: Stainless steel is referred as SS and Mild Steel is referred as MS



#### MULTI - CLASSROOM SEATS



Size\*: L157" W42" H30"



#### Single Classroom Chair



Size\*: L23" W16" H30"







Size\*: L23" W16" H30"

**Option 2: Full Flap** 



# School Bench

Note: Stainless steel is referred as SS and Mild Steel is referred as MS



#### Preprimary Desk-2 seater



**Pre – Primary Desk** 





Option 1.1 – Without undershelf & Backrest





#### Kids Desk – 2 seater



\*Colour options available.



#### Kids Desk – 2 seater



**Pre – Primary Desk** 

Option 2 – With Backrest - colour options

<sup>\*</sup>Colour options available.



#### Kids Desk – 2 seater





#### SCHOOL BENCH 2 Seater



Primary Desk Option 2: With Pipe frame - backrest













**Option 2: Modular Bench** 

\*Colour options available.





**Option 3: Modular Bench** 

\*Colour options available.





Option