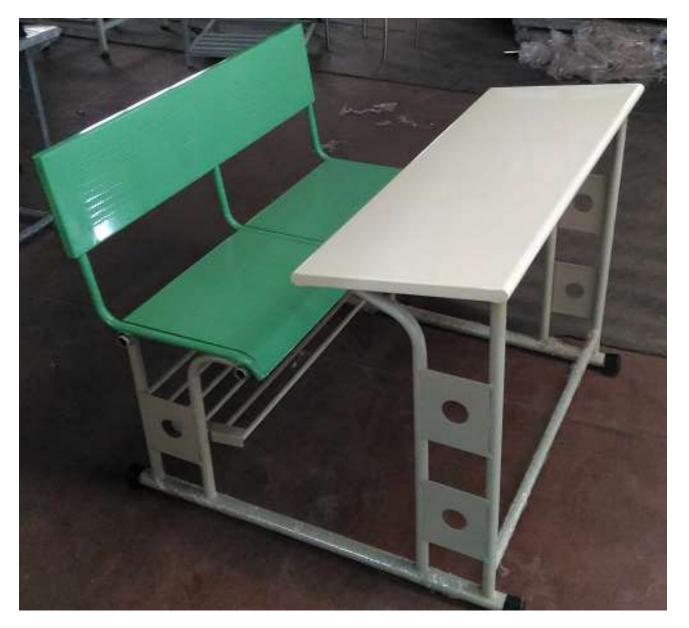

# School Bench

Note: Stainless steel is referred as SS and Mild Steel is referred as MS

#### SCHOOL BENCH 2 Seater

Primary Desk Option 2: With Pipe frame - backrest

**Option 2: Modular Bench** 

\*Colour options available.

**Option 3: Modular Bench** 

\*Colour options available.

Option 3: Continuous seat study bench