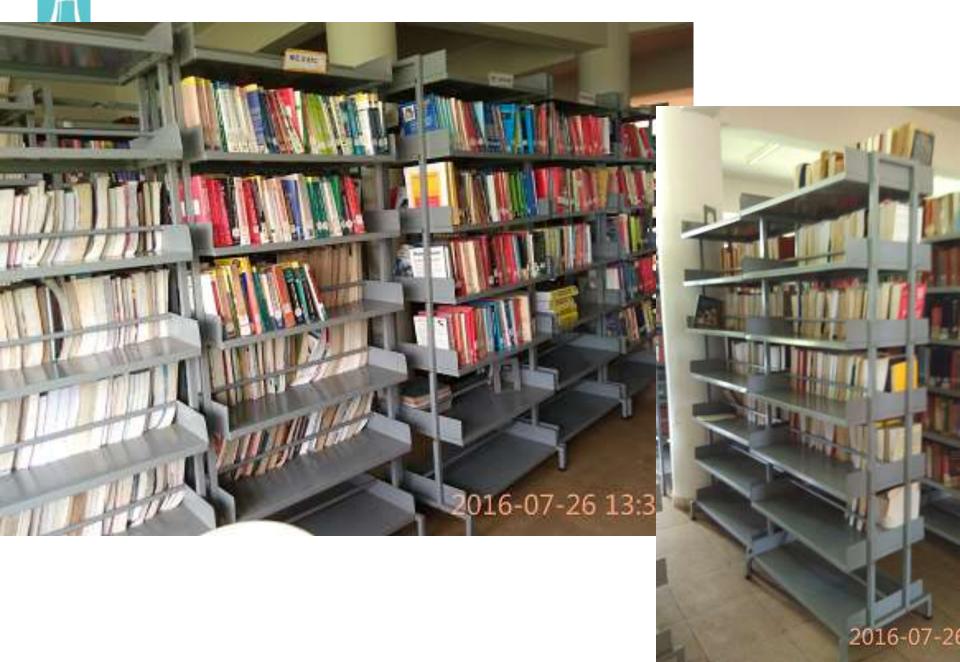

ptions
- ☐ Hostel Bed
- ☐ Student and Staff Locker
- □ Waiting Room arrangement



# Library Tables & Computer table

Note: Stainless steel is referred as SS and Mild Steel is referred as MS

#### LIBRARY TABLE - 4 Seater



Option 1: High Back – Complete MS Powder coated Size: L55" W42" H30"



#### LIBRARY TABLE - 4 Seater





#### LIBRARY TABLE - 2 Seater



Size\*: L36" W48" H30"

\* Note: Size does not include chair. Chair is not part of the product.



#### Computer Partition Table



<sup>\*</sup> Note: Size does not include chair. Chair is not part of the product.



### Computer Table



- Note: OHS is optional and removable
- Colour option available





# Library Racks & Storage Racks

Note: Stainless steel is referred as SS and Mild Steel is referred as MS

#### LIBRARY Rack



#### Store Rack







#### File Rack







# Classroom Seats

Note: Stainless steel is referred as SS and Mild Steel is referred as MS



#### MULTI - CLASSROOM SEATS



Size\*: L157" W42" H30"



#### Single Classroom Chair



Size\*: L23" W16" H30"







Size\*: L23" W16" H30"

**Option 2: Full Flap** 



# School Bench

Note: Stainless steel is referred as SS and Mild Steel is referred as MS



#### Preprimary Desk-2 seater



**Pre – Primary Desk** 





Option 1.1 – Without undershelf & Backrest





#### Kids Desk – 2 seater



\*Colour options available.



#### Kids Desk – 2 seater



**Pre – Primary Desk** 

Option 2 – With Backrest - colour options

<sup>\*</sup>Colour options available.



#### Kids Desk – 2 seater





#### SCHOOL BENCH 2 Seater



Primary Desk Option 2: W