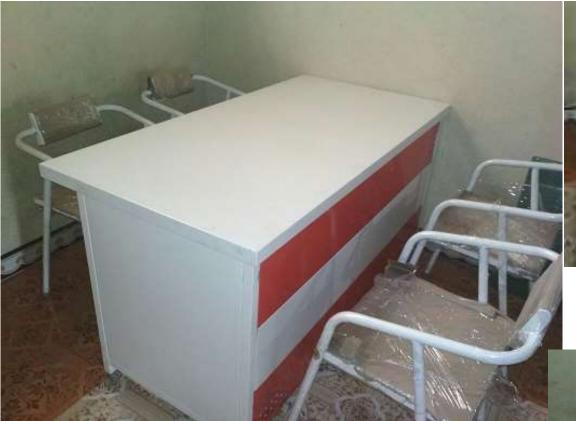

# STAFF and Guest Furniture

Note: Stainless steel is referred as SS and Mild Steel is referred as MS

### WAITING CHAIRS

 $^*$ Colour options available.

\*SS + MS combination