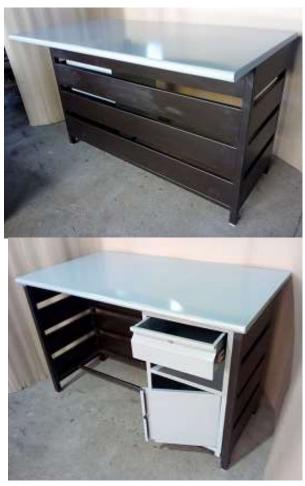

# Office Tables/Study Table

Note: Stainless steel is referred as SS and Mild Steel is referred as MS

#### Office Table

#### Option 1

Complete MS Powdercoated, \*Colour options available.