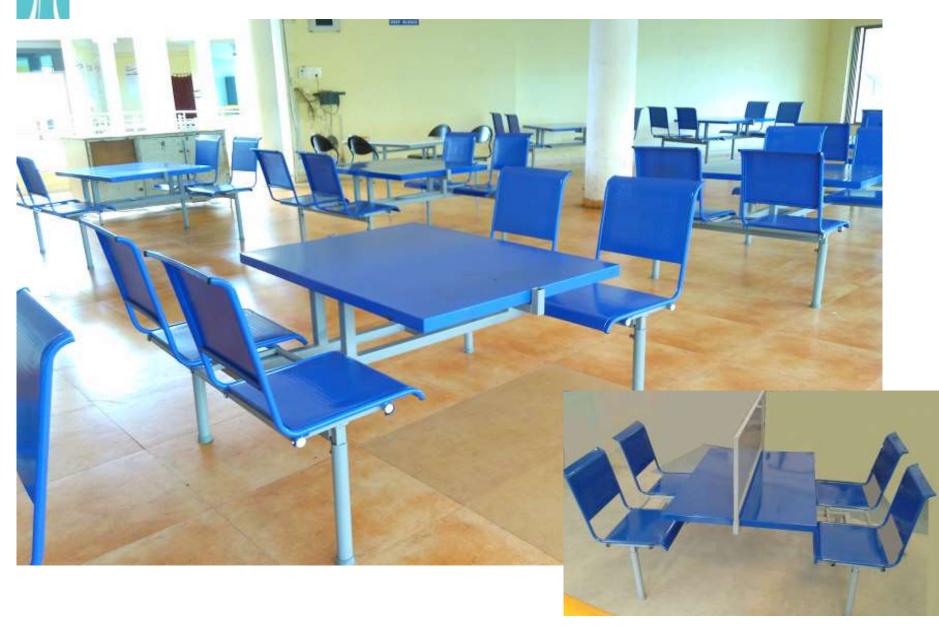

#### LIBRARY TABLE - 4 Seater

Option 1: High Back – Complete MS Powder coated Size: L55" W42" H30"