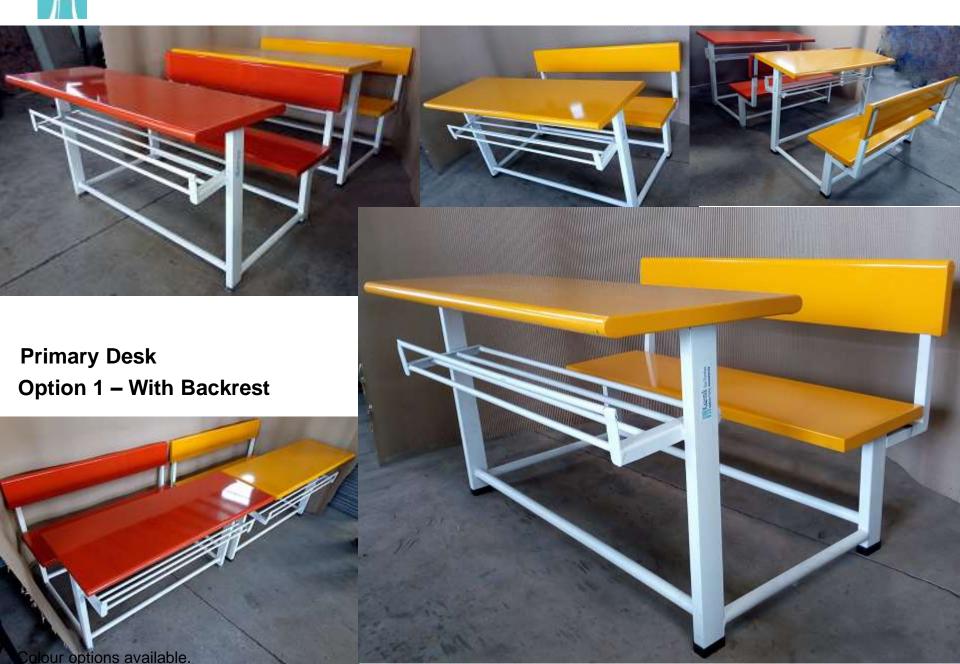

#### Preprimary Desk-2 seater

**Pre – Primary Desk** 

Option 1.1 – Without undershelf & Backrest

#### Kids Desk – 2 seater

\*Colour options available.

#### Kids Desk – 2 seater

**Pre – Primary Desk** 

Option 2 – With Backrest - colour options

<sup>\*</sup>Colour options available.

#### Kids Desk – 2 seater

#### SCHOOL BENCH 2 Seater

Primary Desk Option 2: With Pipe frame - backrest

**Option 2: Modular Bench** 

\*Colour options available.

**Option 3: Modular Bench** 

\*Colour options available.

Option 3: Continuous seat study bench