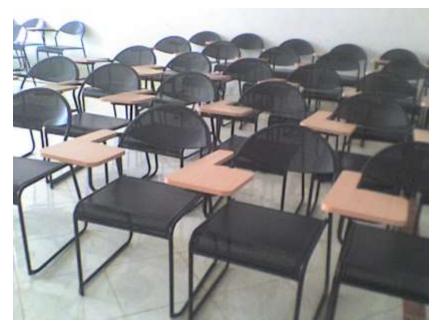

# Classroom Seats

Note: Stainless steel is referred as SS and Mild Steel is referred as MS

#### Single Classroom Chair

Size\*: L23" W16" H30"

Size\*: L23" W16" H30"

**Option 2: Full Flap** 