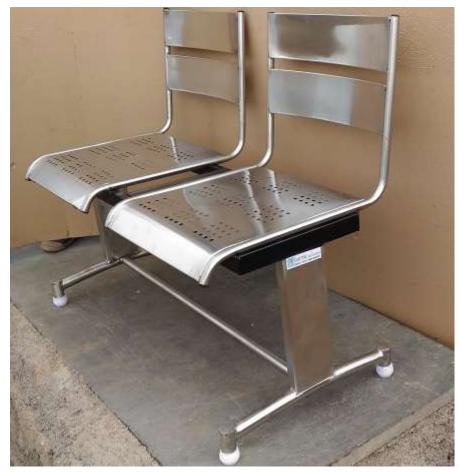

### WAITING CHAIRS

 $^*$ Colour options available.

\*SS + MS combination

### WAITING SEATS - Straight back

2 seater MS waiting bench

2 seater SS waiting bench

3 seater MS waiting bench

3 seater SS waiting bench