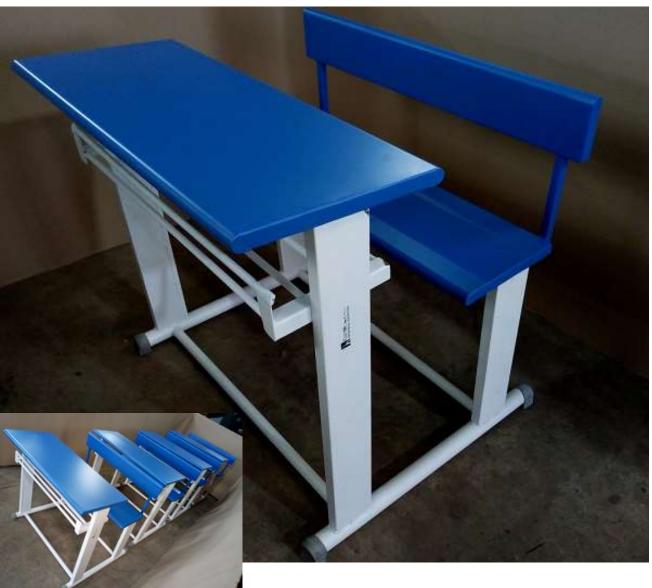

# School Bench

Note: Stainless steel is referred as SS and Mild Steel is referred as MS

#### STUDY BENCH 2 Seater

Continuous seat study bench \*Colour options available.

#### STUDY BENCH 2 Seater