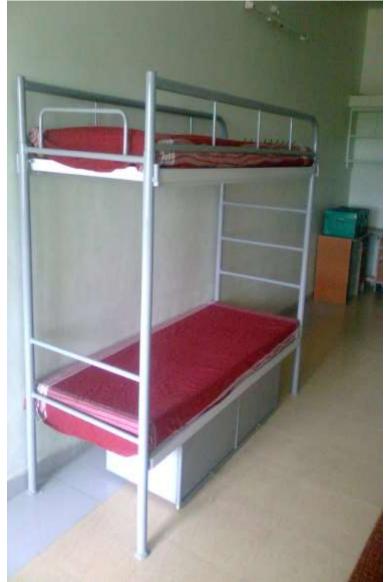

### BUNKER BED UP-DOWN TYPE

Option 3

### BUNKER BED UP-DOWN TYPE

 $^*$ Colour options available.

Option 4