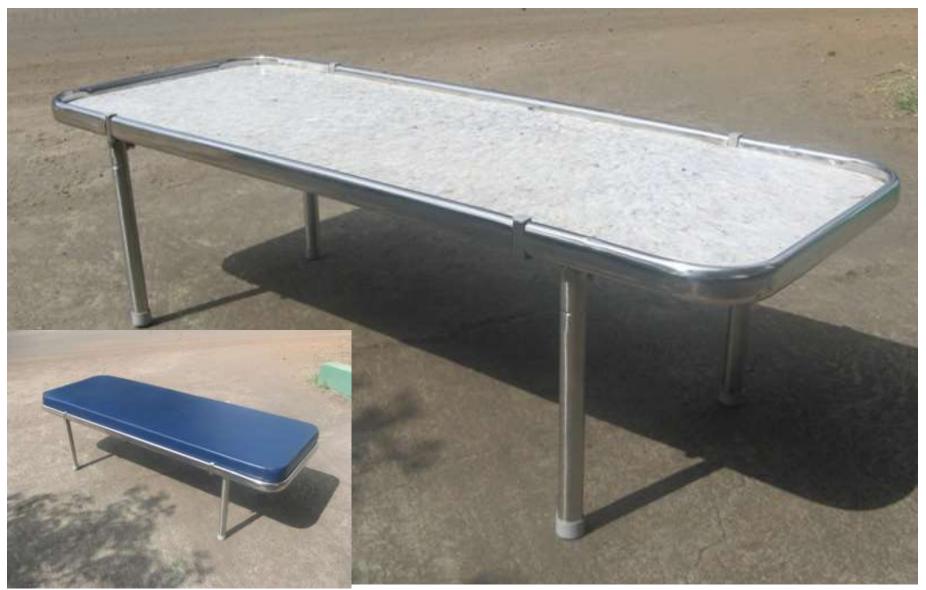

# Square Hostel BED MS L78" W30" H20"

\*Hostel Bed with undershelf and locker

# Square Hostel BED MS L78" W35" H21"