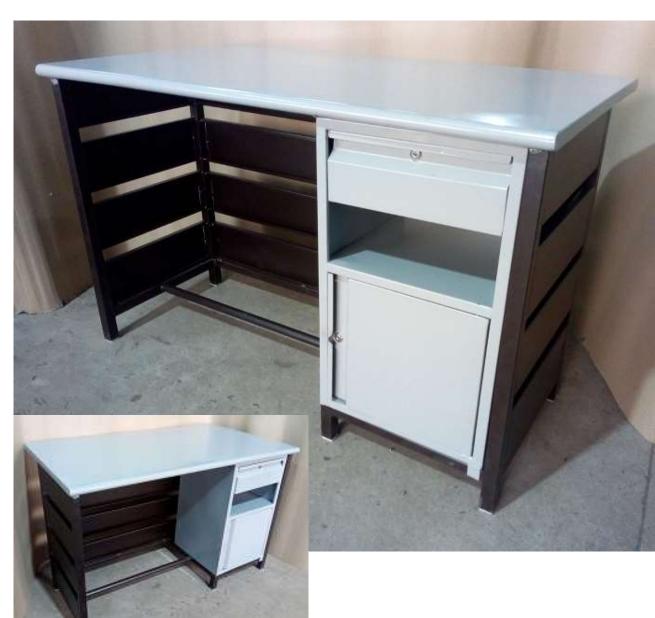

# Office Tables/Study Table

Note: Stainless steel is referred as SS and Mild Steel is referred as MS

#### Office Table

#### Option 1

Complete MS Powdercoated, \*Colour options available.