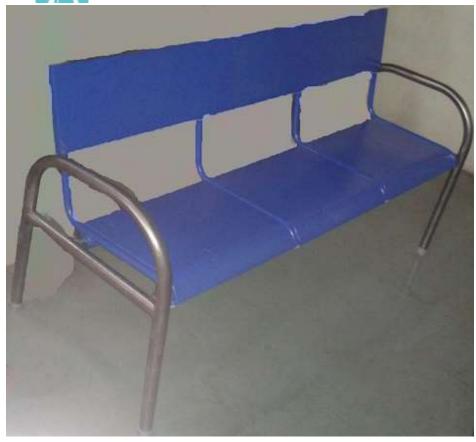

undershelf and locker



# Square Hostel BED MS L78" W35" H21"







## SIMPLE BED SS BORDER L72" W30" H21"





### BED SIMPLE MS L78" W35" H21"





### ATTENDANT BED SS BORDER SS LEGS L72" W24" H18"





# STAFF and Guest Furniture

Note: Stainless steel is referred as SS and Mild Steel is referred as MS



### CHANGE ROOM LOCKER







### STAFF LOCKER MS 16 BOXES





### STAFF LOCKER MS 16 BOXES



\*Colour options available.

New design – inbuilt handle



### WAITING CHAIRS





 $^*$ Colour options available.

\*SS + MS combination

### WAITING SEATS - Curved back





3 seater waiting bench



2 seater waiting bench

#### 4 seater waiting bench

# WAITING SEATS - Straight back



Size: L60" W16" H18"

3 seater waiting bench (continuous seat)



## WAITING SEATS - Straight back





Size: L60" W24" H18"

3 seater waiting bench (continuous seat)

MS seats and SS Handle & Legs.

Size: L60" W24" H18" 3 seater waiting bench (continuous seat) MS seats and SS Legs.

### WAITING SEATS - Straight back



2 seater MS waiting bench



2 seater SS waiting bench



3 seater MS waiting bench



3 seater SS waiting bench

# THANK YOU

Keep visiting our website: www.kaarmik.in

Like and comment us on:

https://www.facebook.com/Kaarmik-Steel-Furniture-1319954234700625/

Do professional Linking on:

We are also on:

Indiamart
Tradeindia
Justdial