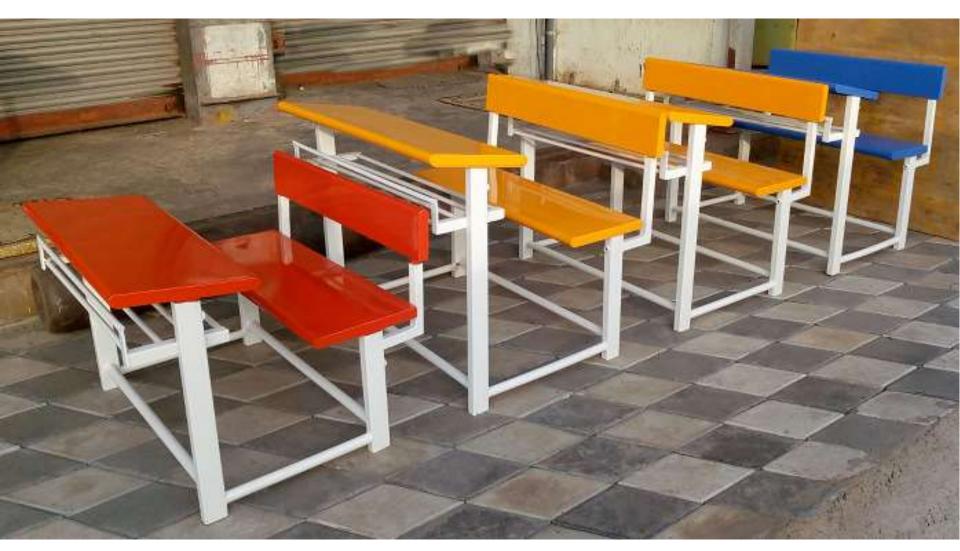

#### SCHOOL BENCH 2 Seater

Primary Desk Option 2: With Pipe frame - backrest

**Option 2: Modular Bench** 

\*Colour options available.

**Option 3: Modular Bench** 

\*Colour options available.

Option 3: Continuous seat study bench

#### STUDY BENCH 2 Seater

Continuous seat study bench \*Colour options available.

#### STUDY BENCH 2 Seater

#### STUDY BENCH 3 Seater

Option 1

L4'10" X W33"

\*Colour options available.