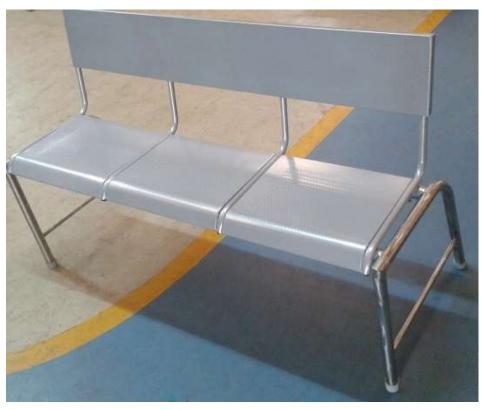

# WAITING SEATS - Straight back

Size: L60" W16" H18"

3 seater waiting bench (continuous seat)

## WAITING SEATS - Straight back

Size: L60" W24" H18"

3 seater waiting bench (continuous seat)

MS seats and SS Handle & Legs.

Size: L60" W24" H18" 3 seater waiting bench (continuous seat) MS seats and SS Legs.