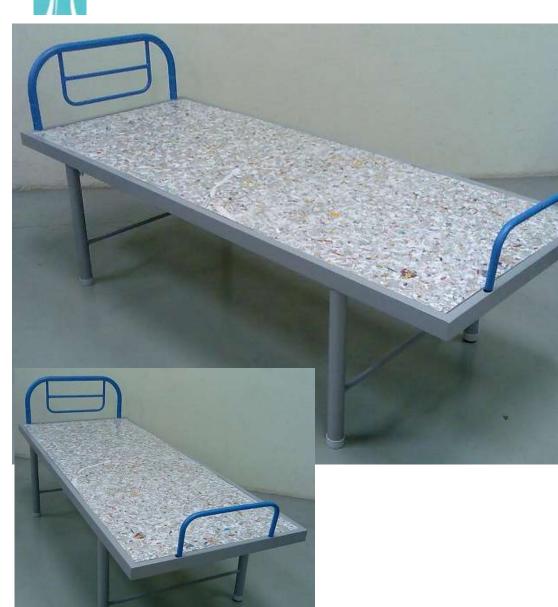

Powdercoated, \*Colour options available.





#### Office Table





#### Option 2

MS Powdercoated frame, \*Colour options available.



### STUDY TABLE



### Option 3

MS Powdercoated frame, \*Colour options available.



### OFFICE TABLE





# BUNKER BEDS

Note: Stainless steel is referred as SS and Mild Steel is referred as MS



Option 1

<sup>\*</sup>Colour options available.



### BUNKER BED UP-DOWN TYPE



<sup>\*</sup>Colour options available.



### BUNKER BED UP-DOWN TYPE



Option 3



### BUNKER BED UP-DOWN TYPE





 $^*$ Colour options available.

Option 4



# HOSTEL BEDS

Note: Stainless steel is referred as SS and Mild Steel is referred as MS



# Square Hostel BED MS L78" W30" H20"



\*Hostel Bed with undershelf and locker



# Square Hostel BED MS L78" W35" H21"







## SIMPLE BED SS BORDER L72" W30" H21"





### BED SIMPLE MS L78" W35" H21"





### ATTENDANT BED SS BORDER SS LEGS L72" W24" H18"





# STAFF and Guest Furniture

Note: Stainless steel is referred as SS and Mild Steel is referred as MS



### CHANGE ROOM LOCKER







### STAFF LOCKER MS 16 BOXES





### STAFF LOCKER MS 16 BOXES



\*Colour options available.

New design – inbuilt handle



### WAITING CHAIRS





 $^*$ Colour options available.

\*SS + MS combination

### WAITING SEATS - Curved back





3 seater waiting bench



2 seater waiting bench

#### 4 seater waiting bench

# WAITING SEATS - Straight back



Size: L60" W16" H18"

3 seater waiting bench (continuous seat)



## WAITING SEATS - Straight back





Size: L60" W24" H18"

3 seater waiting bench (continuous sea