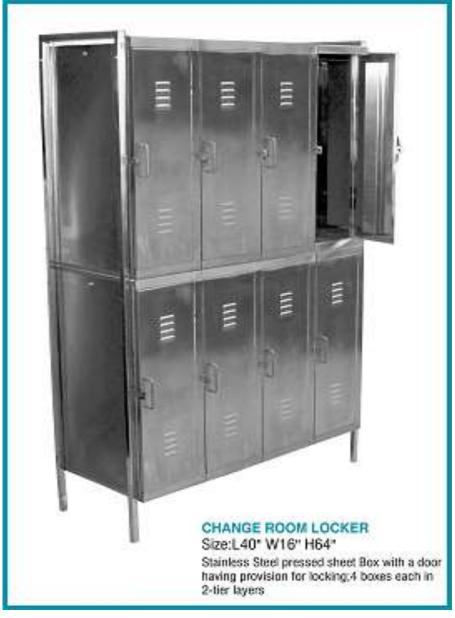

inless steel is referred as SS and Mild Steel is referred as MS



Option 1

<sup>\*</sup>Colour options available.



### BUNKER BED UP-DOWN TYPE



<sup>\*</sup>Colour options available.



### BUNKER BED UP-DOWN TYPE



Option 3



### BUNKER BED UP-DOWN TYPE





 $^*$ Colour options available.

Option 4



# HOSTEL BEDS

Note: Stainless steel is referred as SS and Mild Steel is referred as MS



# Square Hostel BED MS L78" W30" H20"



\*Hostel Bed with undershelf and locker



# Square Hostel BED MS L78" W35" H21"







## SIMPLE BED SS BORDER L72" W30" H21"





### BED SIMPLE MS L78" W35" H21"





### ATTENDANT BED SS BORDER SS LEGS L72" W24" H18"





# STAFF and Guest Furniture

Note: Stainless steel is referred as SS and Mild Steel is referred as MS



### CHANGE ROOM LOCKER







### STAFF LOCKER MS 16 BOXES





### STAFF LOCKER MS 16 BOXES



\*Colour options available.

New design – inbuilt handle



### WAITING CHAIRS





 $^*$ Colour options available.

\*SS + MS combination

### WAITING SEATS - Curved back





3 seater waiting bench



2 seater waiting bench

#### 4 seater waiting bench

# WAITING SEATS - Straight back



Size: L60" W16" H18"

3 seater waiting bench (continuous seat)



## WAITING SEATS - Straight back





Size: L60" W24" H18"

3 seater waiting bench (continuous seat)

MS seats and SS Handle & Legs.

Size: L60" W24" H18" 3 seater waiting bench (continuous seat) MS seats and SS Legs.

### WAITING SEATS - Straight back



2 seater MS waiting bench



2 seater SS waiting bench



3 seater MS waiting bench



3 seater SS waiting bench

#