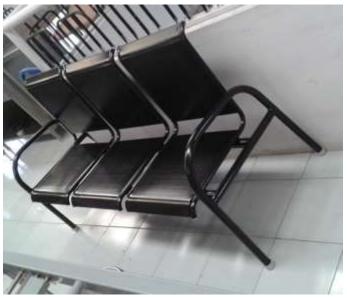

### WAITING SEATS - Straight back

2 seater MS waiting bench

2 seater SS waiting bench

3 seater MS waiting bench

3 seater SS waiting bench