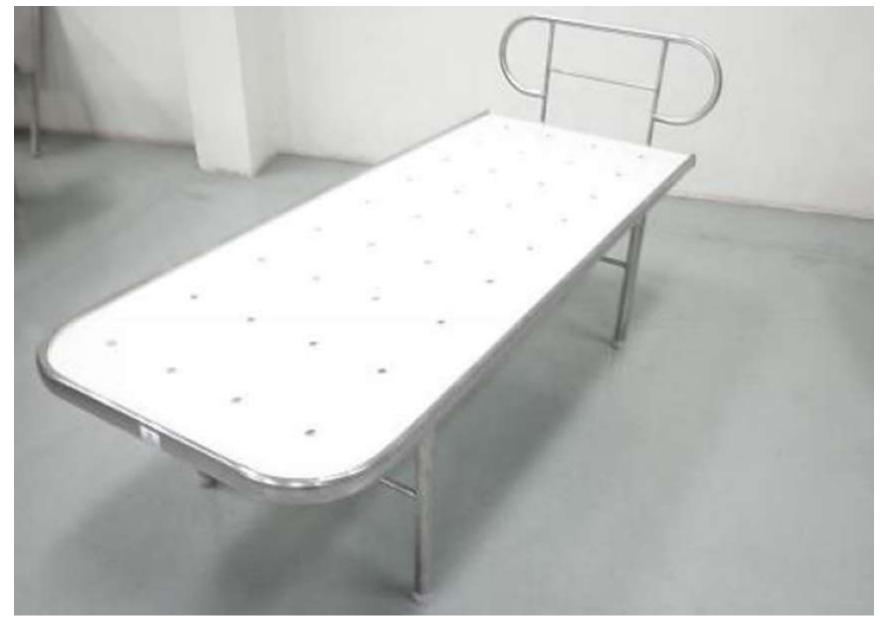

#### Office Table





#### Option 2

MS Powdercoated frame, \*Colour options available.



### STUDY TABLE



### Option 3

MS Powdercoated frame, \*Colour options available.



### OFFICE TABLE





# BUNKER BEDS

Note: Stainless steel is referred as SS and Mild Steel is referred as MS



Option 1

<sup>\*</sup>Colour options available.



### BUNKER BED UP-DOWN TYPE



<sup>\*</sup>Colour options available.



### BUNKER BED UP-DOWN TYPE



Option 3



### BUNKER BED UP-DOWN TYPE





 $^*$ Colour options available.

Option 4



# HOSTEL BEDS

Note: Stainless steel is referred as SS and Mild Steel is referred as MS



# Square Hostel BED MS L78" W30" H20"



\*Hostel Bed with undershelf and locker



# Square Hostel BED MS L78" W35" H21"







## SIMPLE BED SS BORDER L72" W30" H21"





### BED SIMPLE MS L78" W35" H21"





### ATTENDANT BED SS BORDER SS LEGS L72" W24" H18"





# STAFF and Guest Furniture

Note: Stainless steel is referred as SS and Mild Steel is referred as MS



### CHANGE ROOM LOCKER







### STAFF LOCKER MS 16 BOXES





### STAFF LOCKER MS 16 BOXES



\*Colour options available.

New design – inbuilt handle



### WAITING CHAIRS





 $^*$ Colour options available.

\*SS + MS combination

### WAITING SEATS - Curved back





3 seater waiting bench



2 seater waiting bench

#### 4 seater waiting bench

# WAITING SEATS - Straight back



Size: L60" W16" H18"

3 seater waiting bench (continuous seat)



## WAITING SEATS - Straight back





Size: L60" W24" H18"

3 seater waiting bench (continuous seat)

MS seats and SS Handle & Legs.

Size: L60"