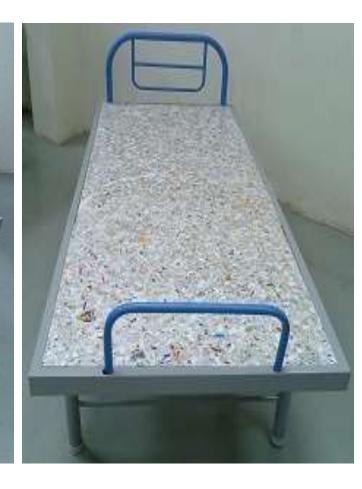

owdercoated, \*Colour options available.





#### Office Table





#### Option 2

MS Powdercoated frame, \*Colour options available.



### STUDY TABLE



### Option 3

MS Powdercoated frame, \*Colour options available.



### OFFICE TABLE





# BUNKER BEDS

Note: Stainless steel is referred as SS and Mild Steel is referred as MS



Option 1

<sup>\*</sup>Colour options available.



### BUNKER BED UP-DOWN TYPE



<sup>\*</sup>Colour options available.



### BUNKER BED UP-DOWN TYPE



Option 3



### BUNKER BED UP-DOWN TYPE





 $^*$ Colour options available.

Option 4



# HOSTEL BEDS

Note: Stainless steel is referred as SS and Mild Steel is referred as MS



# Square Hostel BED MS L78" W30" H20"



\*Hostel Bed with undershelf and locker



# Square Hostel BED MS L78" W35" H21"







## SIMPLE BED SS BORDER L72" W30" H21"





### BED SIMPLE MS L78" W35" H21"





### ATTENDANT BED SS BORDER SS LEGS L72" W24" H18"





# STAFF and Guest Furniture

Note: Stainless steel is referred as SS and Mild Steel is referred as MS



### CHANGE ROOM LOCKER







### STAFF LOCKER MS 16 BOXES





### STAFF LOCKER MS 16 BOXES



\*Colour options available.

New design – inbuilt handle



### WAITING CHAIRS





 $^*$ Colour options available.

\*SS + MS combination

### WAITING SEATS - Curved back





3 seater waiting bench



2 seater waiting bench

#### 4 seater waiting bench

# WAITING SEATS - Straight back



Size: L60" W16" H18"

3 seater waiting bench (continuous seat)



## WAITING SEATS - Straight back





Size: L60" W24" H18"

3 seater waiting bench (continuous seat)