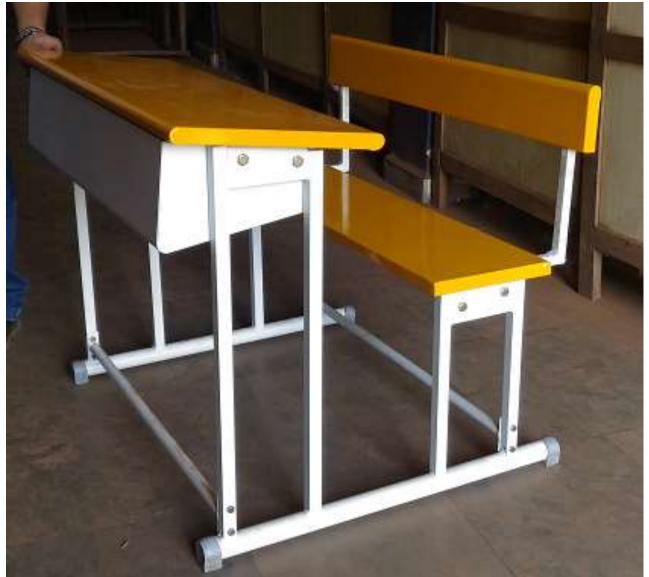

#### SCHOOL BENCH 2 Seater

Primary Desk Option 2: With Pipe frame - backrest

**Option 2: Modular Bench** 

\*Colour options available.

**Option 3: Modular Bench** 

\*Colour options available.

Option 3: Continuous seat study bench