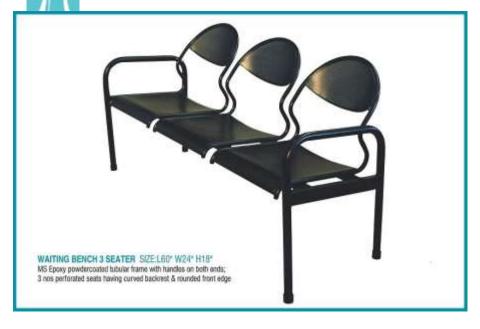

BED UP-DOWN TYPE





 $^*$ Colour options available.

Option 4



# HOSTEL BEDS

Note: Stainless steel is referred as SS and Mild Steel is referred as MS



# Square Hostel BED MS L78" W30" H20"



\*Hostel Bed with undershelf and locker



# Square Hostel BED MS L78" W35" H21"







## SIMPLE BED SS BORDER L72" W30" H21"





### BED SIMPLE MS L78" W35" H21"





### ATTENDANT BED SS BORDER SS LEGS L72" W24" H18"





# STAFF and Guest Furniture

Note: Stainless steel is referred as SS and Mild Steel is referred as MS



### CHANGE ROOM LOCKER







### STAFF LOCKER MS 16 BOXES





### STAFF LOCKER MS 16 BOXES



\*Colour options available.

New design – inbuilt handle



### WAITING CHAIRS





 $^*$ Colour options available.

\*SS + MS combination

### WAITING SEATS - Curved back





3 seater waiting bench



2 seater waiting bench

#### 4 seater waiting bench

# WAITING SEATS - Straight back



Size: L60" W16" H18"

3 seater waiting bench (continuous seat)



## WAITING SEATS - Straight back





Size: L60" W24" H18"

3 seater waiting bench (continuous seat)

MS seats and SS Handle & Legs.

Size: L60" W24" H18" 3 seater waiting bench (continuous seat) MS seats and SS Legs.

### WAITING SEATS - Straight back



2 seater MS waiting bench



2 seater SS waiting bench



3 seater MS waiting bench



3 seater SS waiting bench

# THANK YOU

Keep visiting our website: www.kaarmik.in

Like and comment us on:

https://www.facebook.com/Kaarmik-Steel-Furniture-1319954234700625/

Do professional Linking on:

We are also on:

Indiamart
Tradeindia
Justdial