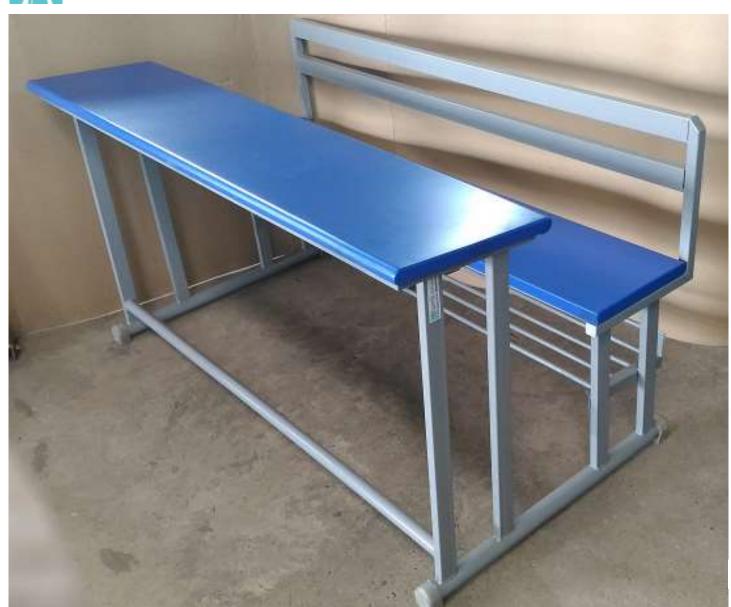

#### SCHOOL BENCH 2 Seater

Primary Desk Option 2: With Pipe frame - backrest

**Option 2: Modular Bench** 

\*Colour options available.

**Option 3: Modular Bench** 

\*Colour options available.

Option 3: Continuous seat study bench

#### STUDY BENCH 2 Seater

Continuous seat study bench \*Colour options available.