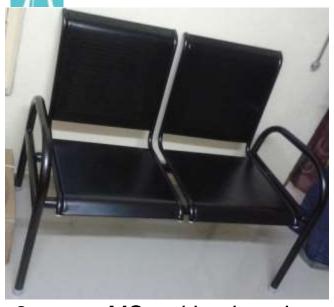

### WAITING SEATS - Straight back

2 seater MS waiting bench

2 seater SS waiting bench

3 seater MS waiting bench

3 seater SS waiting bench