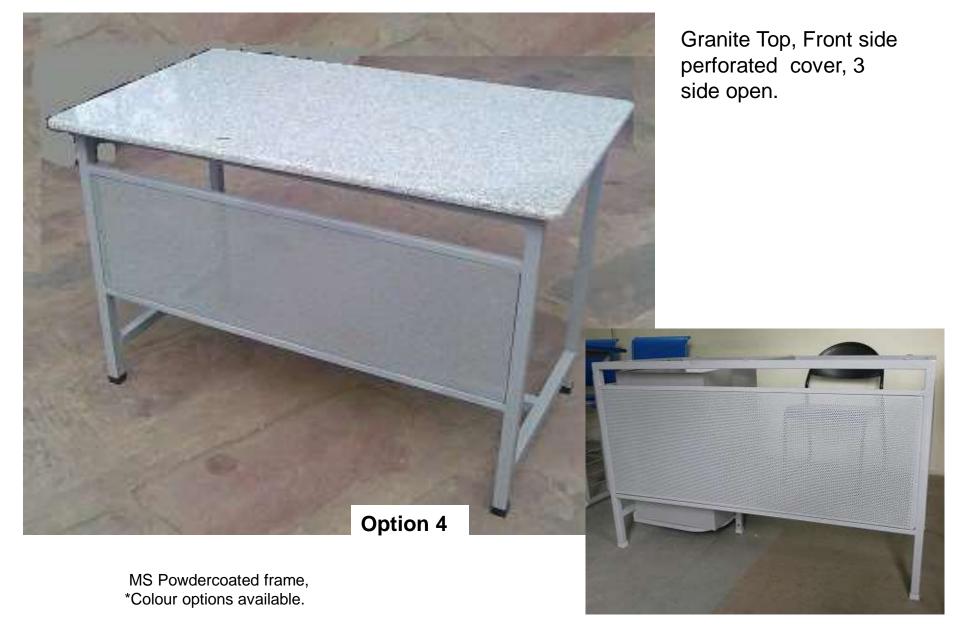

### Option 3

MS Powdercoated frame, \*Colour options available.

### OFFICE TABLE