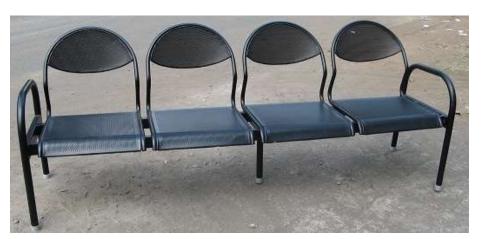

Colour options available.

Option 4



# HOSTEL BEDS

Note: Stainless steel is referred as SS and Mild Steel is referred as MS



# Square Hostel BED MS L78" W30" H20"



\*Hostel Bed with undershelf and locker



# Square Hostel BED MS L78" W35" H21"







## SIMPLE BED SS BORDER L72" W30" H21"





### BED SIMPLE MS L78" W35" H21"





### ATTENDANT BED SS BORDER SS LEGS L72" W24" H18"





# STAFF and Guest Furniture

Note: Stainless steel is referred as SS and Mild Steel is referred as MS



### CHANGE ROOM LOCKER







### STAFF LOCKER MS 16 BOXES





### STAFF LOCKER MS 16 BOXES



\*Colour options available.

New design – inbuilt handle



### WAITING CHAIRS





 $^*$ Colour options available.

\*SS + MS combination

### WAITING SEATS - Curved back





3 seater waiting bench



2 seater waiting bench

#### 4 seater waiting bench

# WAITING SEATS - Straight back



Size: L60" W16" H18"

3 seater waiting bench (continuous seat)



## WAITING SEATS - Straight back





Size: L60" W24" H18"

3 seater waiting bench (continuous seat)

MS seats and SS Handle & Legs.

Size: L60" W24" H18" 3 seater waiting bench (continuous seat) MS seats and SS Legs.

### WAITING SEATS - Straight back



2 seater MS waiting bench



2 seater SS waiting bench



3 seater MS waiting bench



3 seater SS waiting bench

# THANK YOU

Keep visiting our website: www.kaarmik.in

Like and comment us on:

https://www.facebook.com/Kaarmik-Steel-Furniture-1319954234700625/

Do professional Linking on:

We are also on:

Indiamart
Tradeindia
Justdial