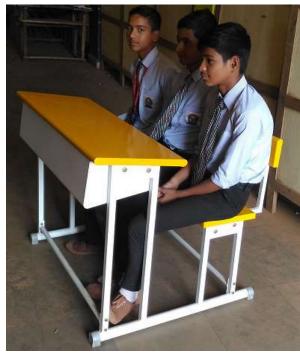

# School Bench

Note: Stainless steel is referred as SS and Mild Steel is referred as MS

#### SCHOOL BENCH 2 Seater

Primary Desk Option 2: With Pipe frame - backrest

**Option 2: Modular Bench** 

\*Colour options available.

**Option 3: Modular Bench** 

\*Colour options available.

Option 3: Continuous seat study bench