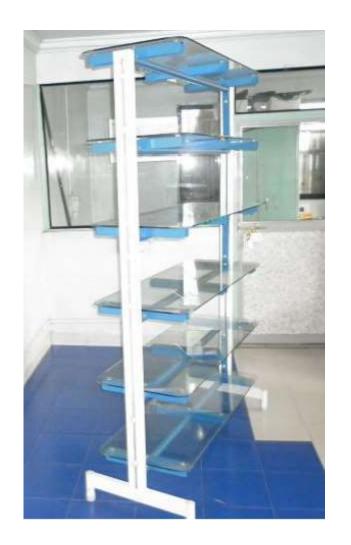

# Glass Rack

Note: Stainless steel is referred as SS and Mild Steel is referred as MS

#### Glass Rack

<sup>\*</sup>Colour options available.