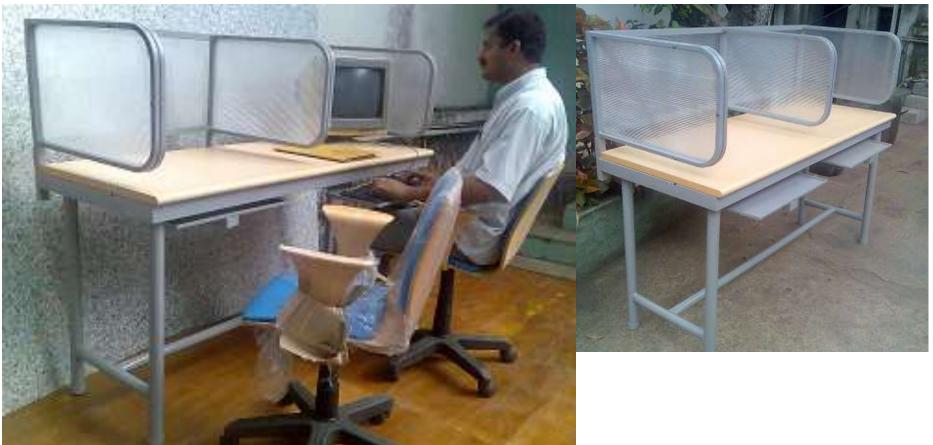

#### Computer Partition Table

<sup>\*</sup> Note: Size does not include chair. Chair is not part of the product.