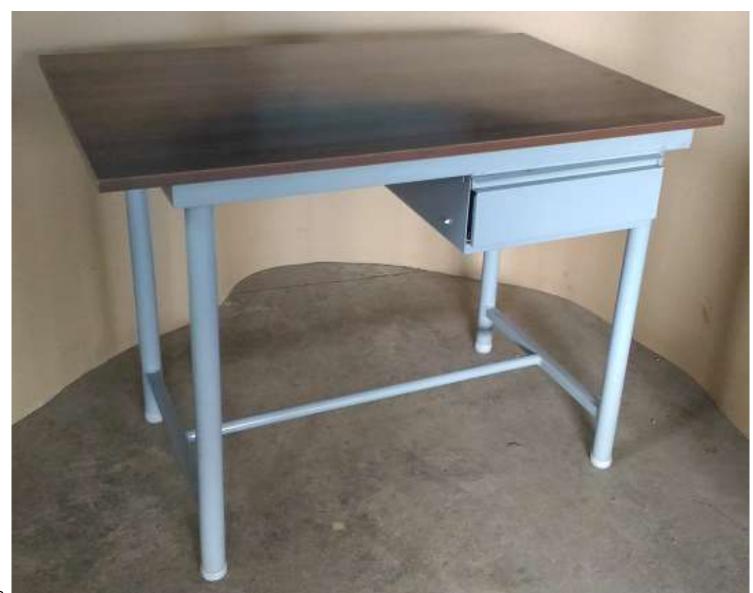

# Office Tables/Study Table

Note: Stainless steel is referred as SS and Mild Steel is referred as MS

### STUDY TABLE

### Option 3

MS Powdercoated frame, \*Colour options available.