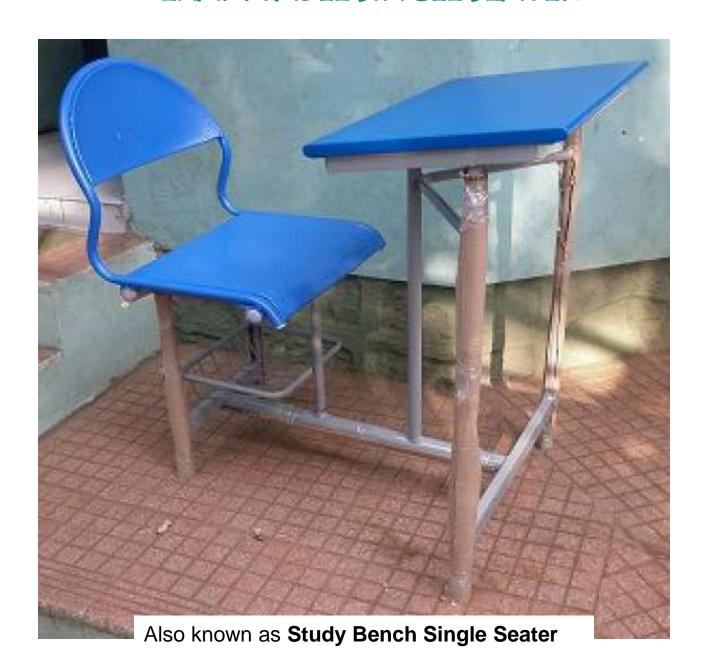

#### STUDY BENCH 2 Seater

Continuous seat study bench \*Colour options available.

#### STUDY BENCH 2 Seater