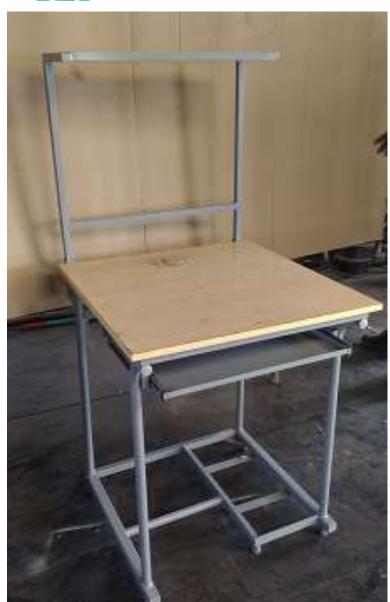

### Computer Table

- Note: OHS is optional and removable
- Colour option available