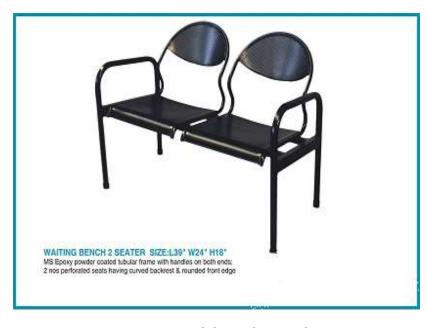

ED UP-DOWN TYPE





 $^*$ Colour options available.

Option 4



# HOSTEL BEDS

Note: Stainless steel is referred as SS and Mild Steel is referred as MS



# Square Hostel BED MS L78" W30" H20"



\*Hostel Bed with undershelf and locker



# Square Hostel BED MS L78" W35" H21"







## SIMPLE BED SS BORDER L72" W30" H21"





### BED SIMPLE MS L78" W35" H21"





### ATTENDANT BED SS BORDER SS LEGS L72" W24" H18"





# STAFF and Guest Furniture

Note: Stainless steel is referred as SS and Mild Steel is referred as MS



### CHANGE ROOM LOCKER







### STAFF LOCKER MS 16 BOXES





### STAFF LOCKER MS 16 BOXES



\*Colour options available.

New design – inbuilt handle



### WAITING CHAIRS





 $^*$ Colour options available.

\*SS + MS combination

### WAITING SEATS - Curved back





3 seater waiting bench



2 seater waiting bench

#### 4 seater waiting bench

# WAITING SEATS - Straight back



Size: L60" W16" H18"

3 seater waiting bench (continuous seat)



## WAITING SEATS - Straight back





Size: L60" W24" H18"

3 seater waiting bench (continuous seat)

MS seats and SS Handle & Legs.

Size: L60" W24" H18" 3 seater waiting bench (continuous seat) MS seats and SS Legs.

### WAITING SEATS - Straight back



2 seater MS waiting bench



2 seater SS waiting bench



3 seater MS waiting bench



3 seater SS waiting bench

# THANK YOU

Keep visiting our website: www.kaarmik.in

Like and comment us on:

https://www.facebook.com/Kaarmik-Steel-Furniture-1319954234700625/

Do professional Linking on:

We are also on:

Indiamart
Tradeindia
Justdial