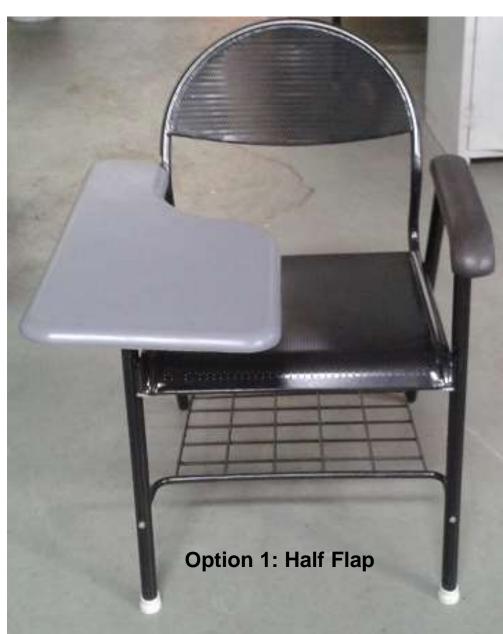

#### Single Classroom Chair

Size\*: L23" W16" H30"

Size\*: L23" W16" H30"

**Option 2: Full Flap** 