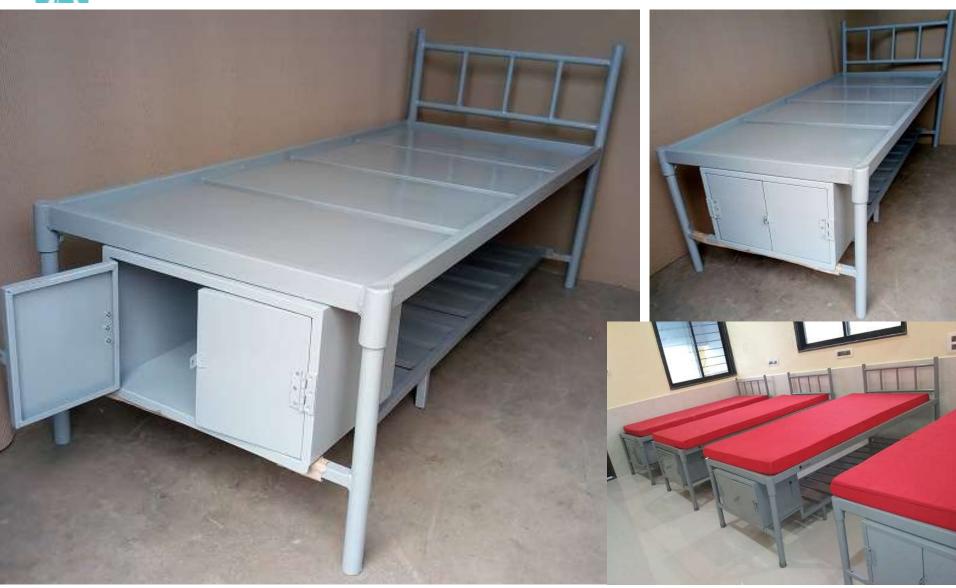

# Square Hostel BED MS L78" W30" H20"

\*Hostel Bed with undershelf and locker

# Square Hostel BED MS L78" W35" H21"