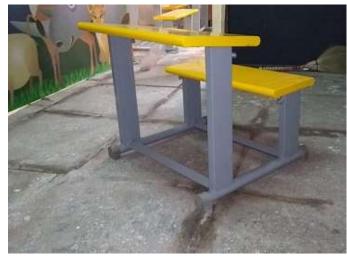

#### Preprimary Desk-2 seater

**Pre – Primary Desk** 

Option 1.1 – Without undershelf & Backrest

#### Kids Desk – 2 seater

\*Colour options available.

#### Kids Desk – 2 seater

**Pre – Primary Desk** 

Option 2 – With Backrest - colour options

<sup>\*</sup>Colour options available.

#### Kids Desk – 2 seater