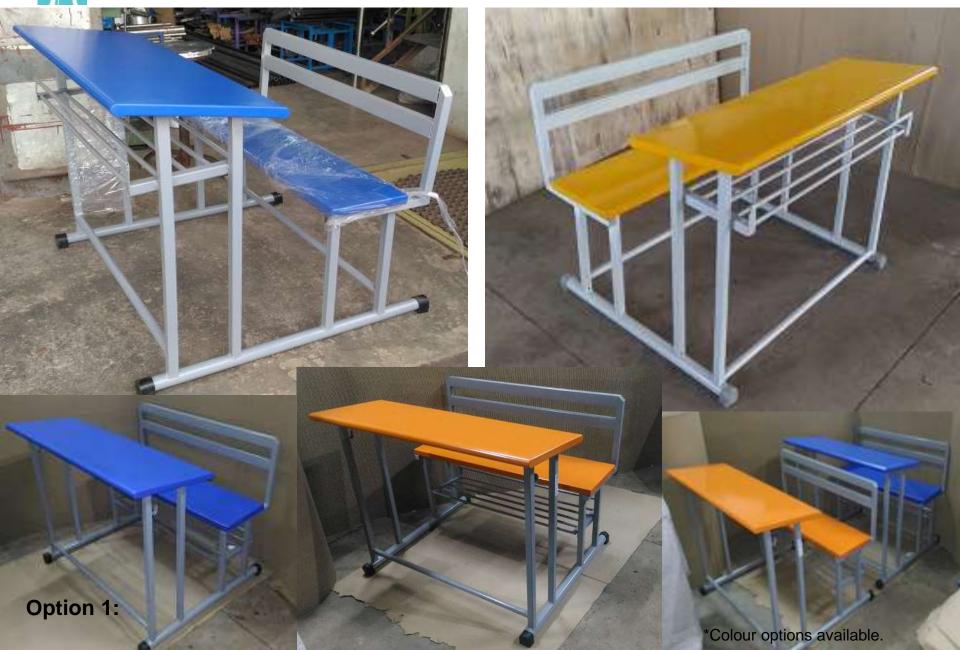

#### SCHOOL BENCH 2 Seater

Primary Desk Option 2: With Pipe frame - backrest

**Option 2: Modular Bench** 

\*Colour options available.

**Option 3: Modular Bench** 

\*Colour options available.

Option 3: Continuous seat study bench

#### STUDY BENCH 2 Seater

Continuous seat study bench \*Colour options available.

#### STUDY BENCH 2 Seater