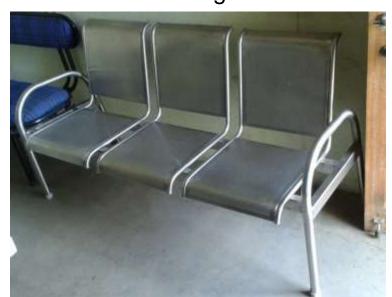

### WAITING SEATS - Straight back

2 seater MS waiting bench

2 seater SS waiting bench

3 seater MS waiting bench

3 seater SS waiting bench