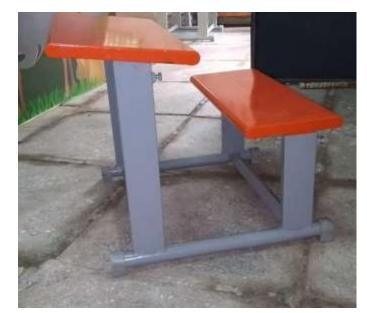

#### SCHOOL BENCH 2 Seater

Primary Desk Option 2: With Pipe frame - backrest

**Option 2: Modular Bench** 

\*Colour options available.

**Option 3: Modular Bench** 

\*Colour options available.

Option 3: Continuous seat study bench

#### STUDY BENCH 2 Seater

Continuous seat study bench \*Colour options available.