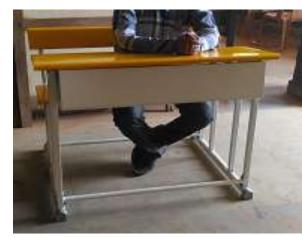

# School Bench

Note: Stainless steel is referred as SS and Mild Steel is referred as MS

#### SCHOOL BENCH 2 Seater

Primary Desk Option 2: With Pipe frame - backrest

**Option 2: Modular Bench** 

\*Colour options available.

**Option 3: Modular Bench** 

\*Colour options available.

Option 3: Continuous seat study bench