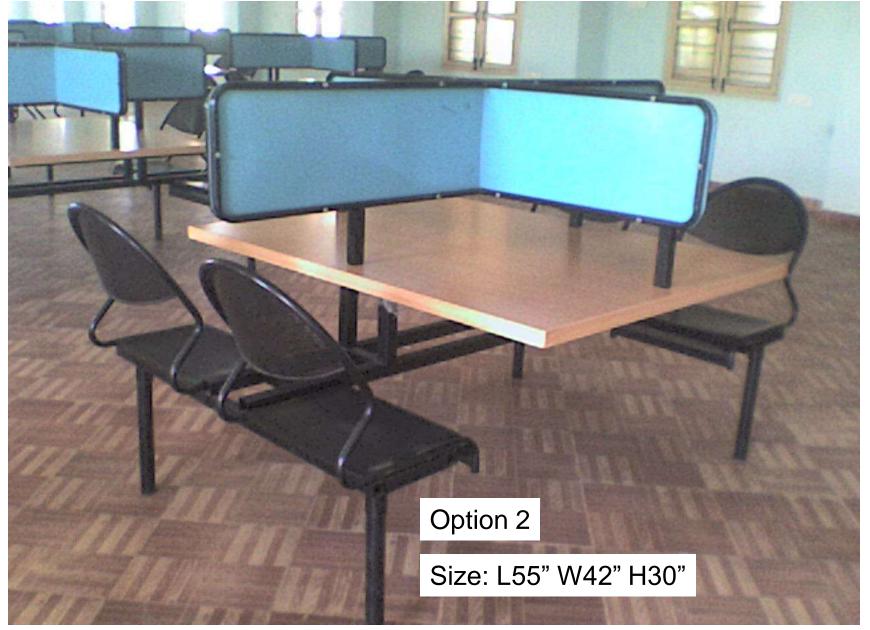

#### LIBRARY TABLE - 4 Seater

Option 1: High Back – Complete MS Powder coated Size: L55" W42" H30"