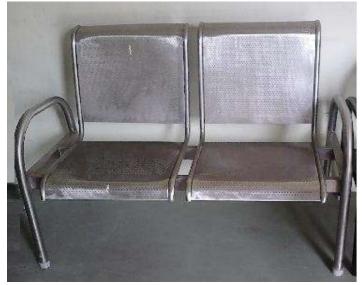

### WAITING SEATS - Straight back

2 seater MS waiting bench

2 seater SS waiting bench

3 seater MS waiting bench

3 seater SS waiting bench