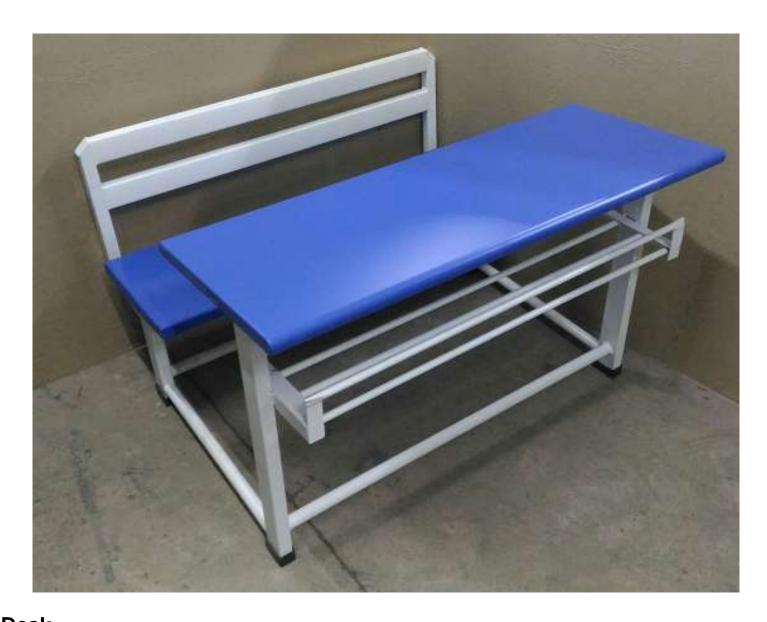

#### Preprimary Desk-2 seater

**Pre – Primary Desk** 

Option 1.1 – Without undershelf & Backrest