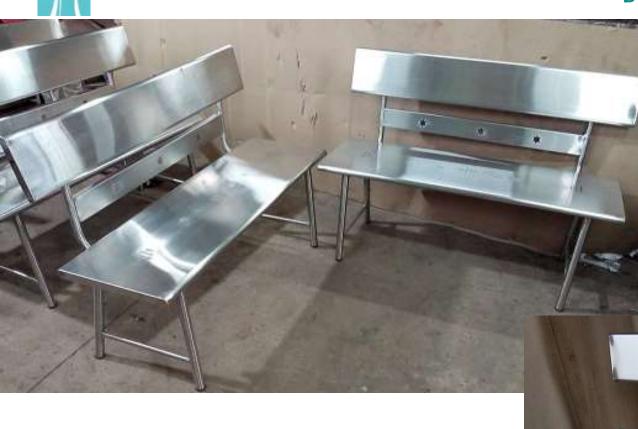

### WAITING SEATS - Straight back

2 seater MS waiting bench

2 seater SS waiting bench

3 seater MS waiting bench

3 seater SS waiting bench