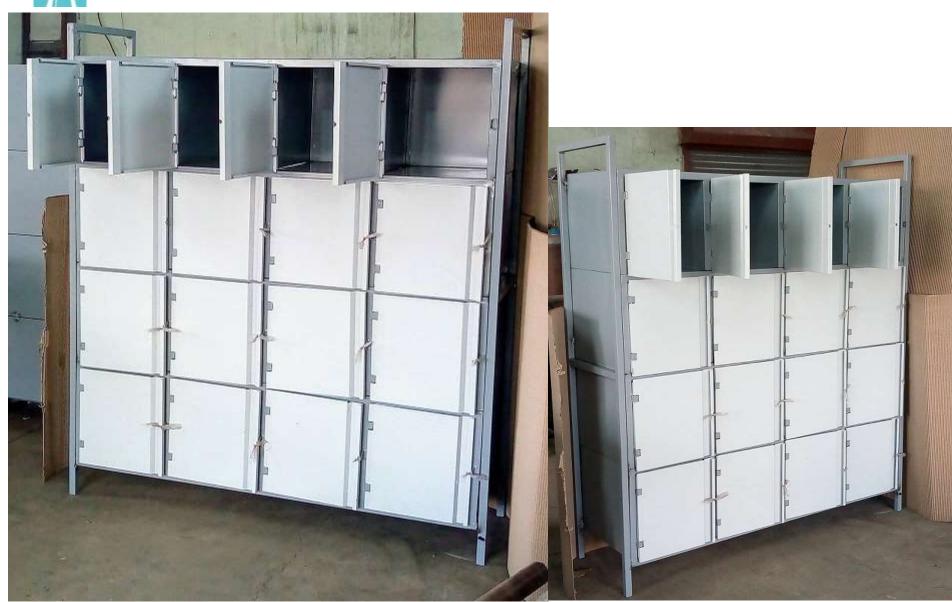

### STAFF LOCKER MS 16 BOXES

\*Colour options available.

New design – inbuilt handle