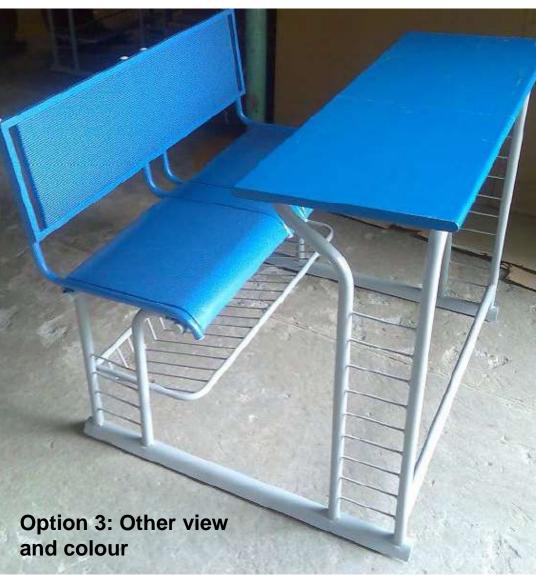

#### SCHOOL BENCH 2 Seater

Primary Desk Option 2: With Pipe frame - backrest

**Option 2: Modular Bench** 

\*Colour options available.

**Option 3: Modular Bench** 

\*Colour options available.

Option 3: Continuous seat study bench