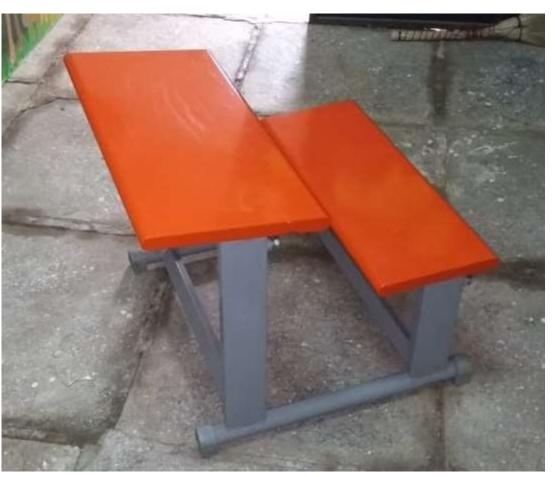

#### SCHOOL BENCH 2 Seater

Primary Desk Option 2: With Pipe frame - backrest

**Option 2: Modular Bench** 

\*Colour options available.

**Option 3: Modular Bench** 

\*Colour options available.

Option 3: Continuous seat study bench

#### STUDY BENCH 2 Seater

Continuous seat study bench \*Colour options available.