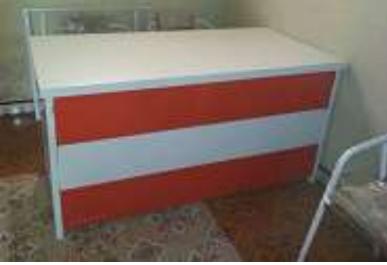

# STAFF and Guest Furniture

Note: Stainless steel is referred as SS and Mild Steel is referred as MS

### WAITING CHAIRS

 $^*$ Colour options available.

\*SS + MS combination