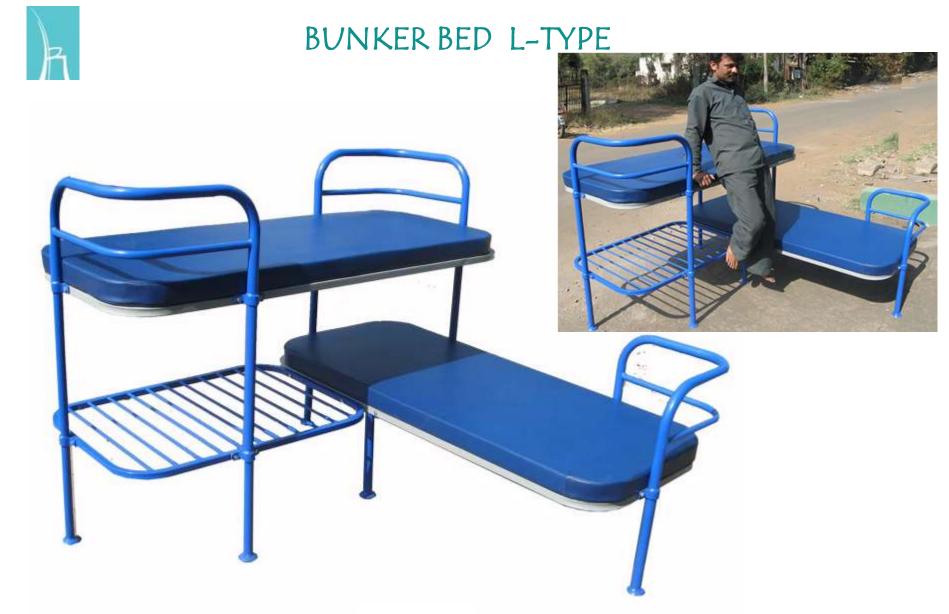

# BUNKER BEDS

Note: Stainless steel is referred as SS and Mild Steel is referred as MS

Option 1

<sup>\*</sup>Colour options available.