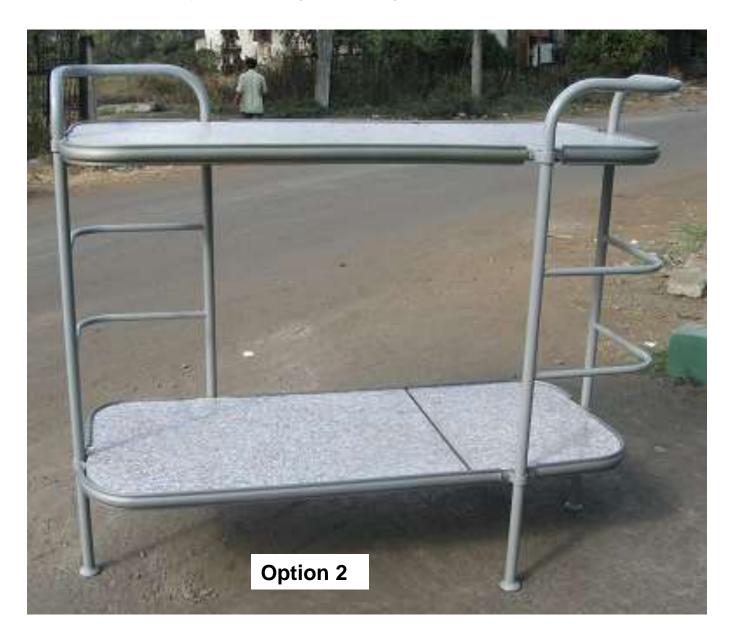

X W33"

\*Colour options available.



#### EXAM TABLE SINGLE SEATER





# Glass Rack

Note: Stainless steel is referred as SS and Mild Steel is referred as MS



#### Glass Rack





<sup>\*</sup>Colour options available.



# Office Tables/Study Table

Note: Stainless steel is referred as SS and Mild Steel is referred as MS



#### Office Table



#### Option 1

Complete MS Powdercoated, \*Colour options available.





#### Office Table





#### Option 2

MS Powdercoated frame, \*Colour options available.



### STUDY TABLE



### Option 3

MS Powdercoated frame, \*Colour options available.



### OFFICE TABLE





# BUNKER BEDS

Note: Stainless steel is referred as SS and Mild Steel is referred as MS



Option 1

<sup>\*</sup>Colour options available.



### BUNKER BED UP-DOWN TYPE



<sup>\*</sup>Colour options available.



### BUNKER BED UP-DOWN TYPE



Option 3



### BUNKER BED UP-DOWN TYPE





 $^*$ Colour options available.

Option 4



# HOSTEL BEDS

Note: Stainless steel is referred as SS and Mild Steel is referred as MS



# Square Hostel BED MS L78" W30" H20"



\*Hostel Bed with undershelf and locker



# Square Hostel BED MS L78" W35" H21"







## SIMPLE BED SS BORDER L72" W30" H21"





### BED SIMPLE MS L78" W35" H21"





### ATTENDANT BED SS BORDER SS LEGS L72" W24" H18"





# STAFF and Guest Furniture

Note: Stainless steel is referred as SS and Mild Steel is referred as MS



### CHANGE ROOM LOCKER







### STAFF LOCKER MS 16 BOXES





### STAFF LOCKER MS 16 BOXES



\*Colour options available.

New design – inbuilt handle



### WAITING CHAI