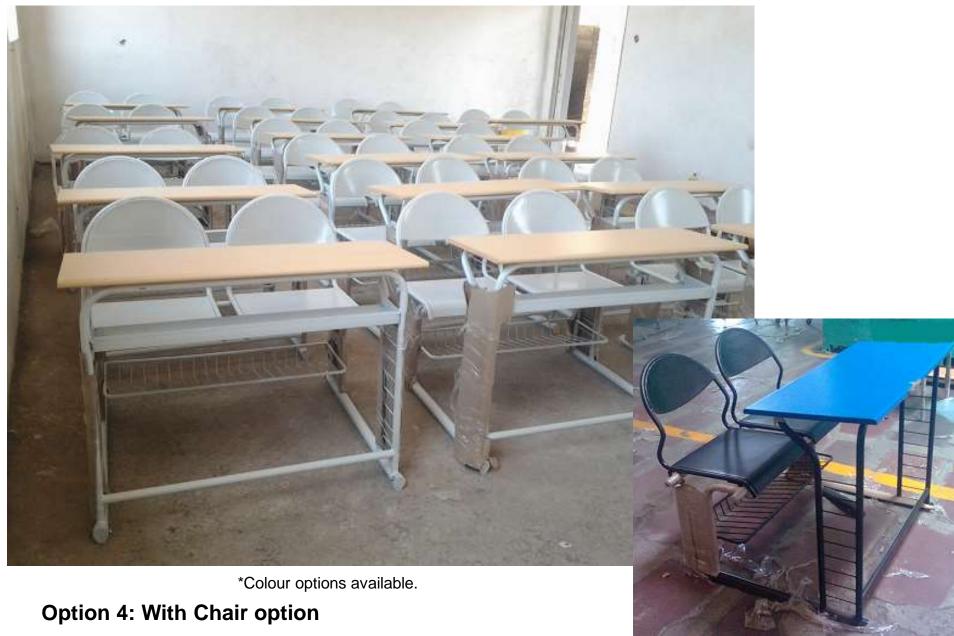

#### SCHOOL BENCH 2 Seater

Primary Desk Option 2: With Pipe frame - backrest

**Option 2: Modular Bench** 

\*Colour options available.

**Option 3: Modular Bench** 

\*Colour options available.

Option 3: Continuous seat study bench