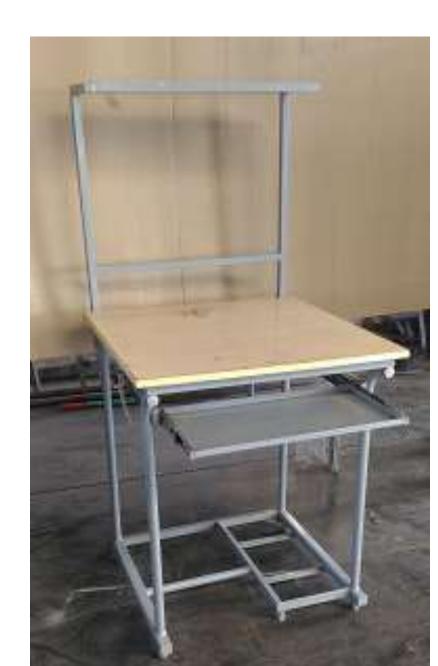

### Computer Table

- Note: OHS is optional and removable
- Colour option available