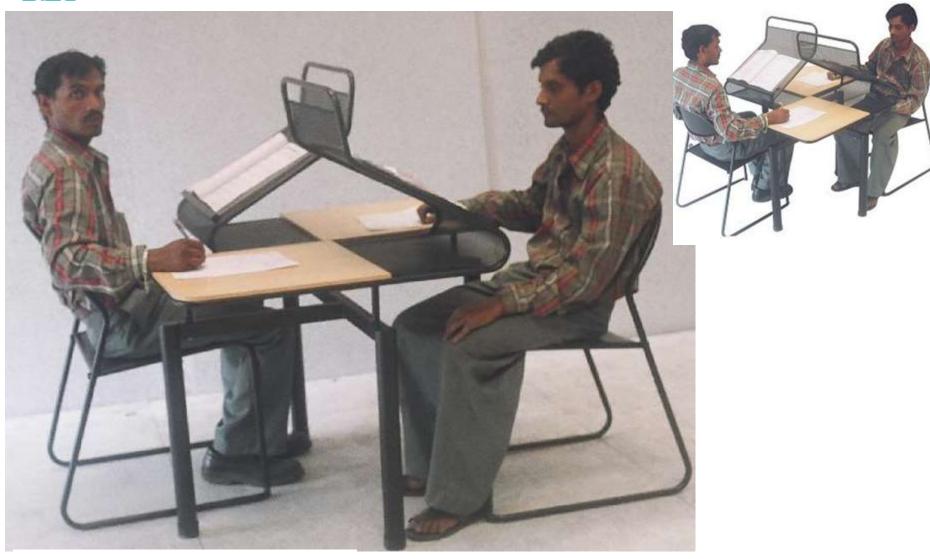

#### Computer Partition Table

<sup>\*</sup> Note: Size does not include chair. Chair is not part of the product.