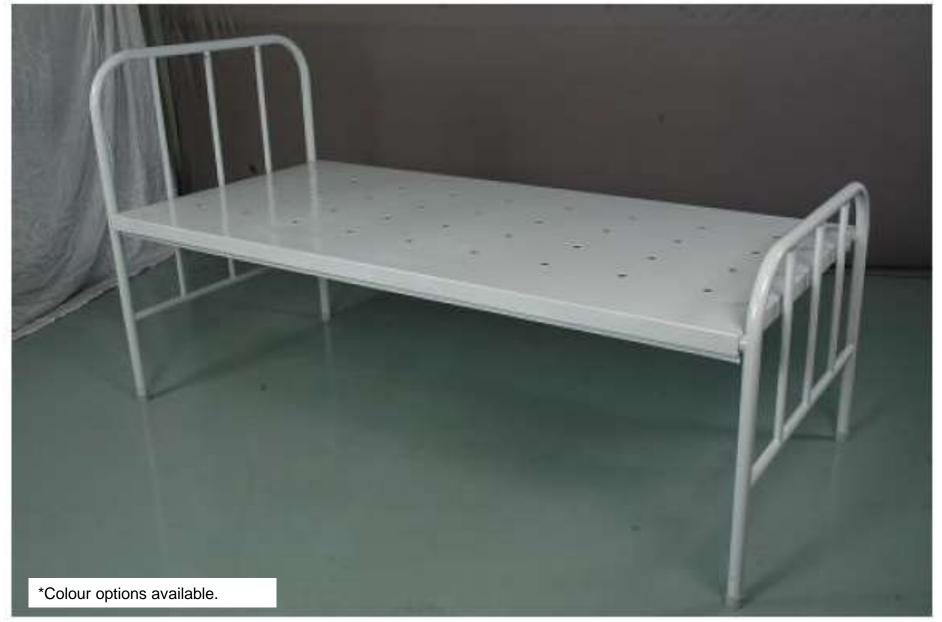

MS Powdercoated frame, \*Colour options available.



### STUDY TABLE



### Option 3

MS Powdercoated frame, \*Colour options available.



### OFFICE TABLE





# BUNKER BEDS

Note: Stainless steel is referred as SS and Mild Steel is referred as MS



Option 1

<sup>\*</sup>Colour options available.



### BUNKER BED UP-DOWN TYPE



<sup>\*</sup>Colour options available.



### BUNKER BED UP-DOWN TYPE



Option 3



### BUNKER BED UP-DOWN TYPE





 $^*$ Colour options available.

Option 4



# HOSTEL BEDS

Note: Stainless steel is referred as SS and Mild Steel is referred as MS



# Square Hostel BED MS L78" W30" H20"



\*Hostel Bed with undershelf and locker



# Square Hostel BED MS L78" W35" H21"







## SIMPLE BED SS BORDER L72" W30" H21"





### BED SIMPLE MS L78" W35" H21"





### ATTENDANT BED SS BORDER SS LEGS L72" W24" H18"





# STAFF and Guest Furniture

Note: Stainless steel is referred as SS and Mild Steel is referred as MS



### CHANGE ROOM LOCKER







### STAFF LOCKER MS 16 BOXES





### STAFF LOCKER MS 16 BOXES



\*Colour options available.

New design – inbuilt handle



### WAITING CHAIRS





 $^*$ Colour options available.

\*SS + MS combination

### WAITING SEATS - Curved back





3 seater waiting bench



2 seater waiting bench

#### 4 seater waiting bench

# WAITING SEATS - Straight back



Size: L60" W16" H18"

3 seater waiting bench (continuous seat)



## WAITING SEATS - Straight back





Size: L60" W24" H18"

3 seater waiting bench (continuous seat)

MS seats and SS Handle & Legs.

Size: L60" W24" H18" 3 seater waiting bench (con