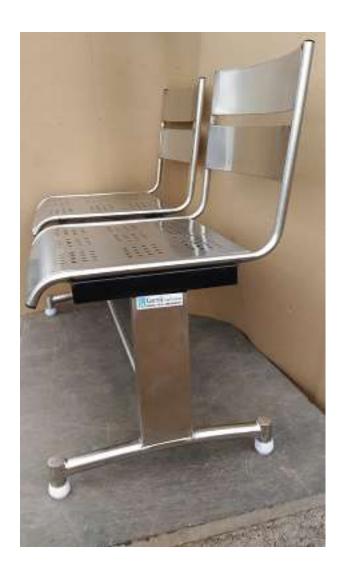

### WAITING CHAIRS

 $^*$ Colour options available.

\*SS + MS combination

### WAITING SEATS - Straight back

2 seater MS waiting bench

2 seater SS waiting bench

3 seater MS waiting bench

3 seater SS waiting bench